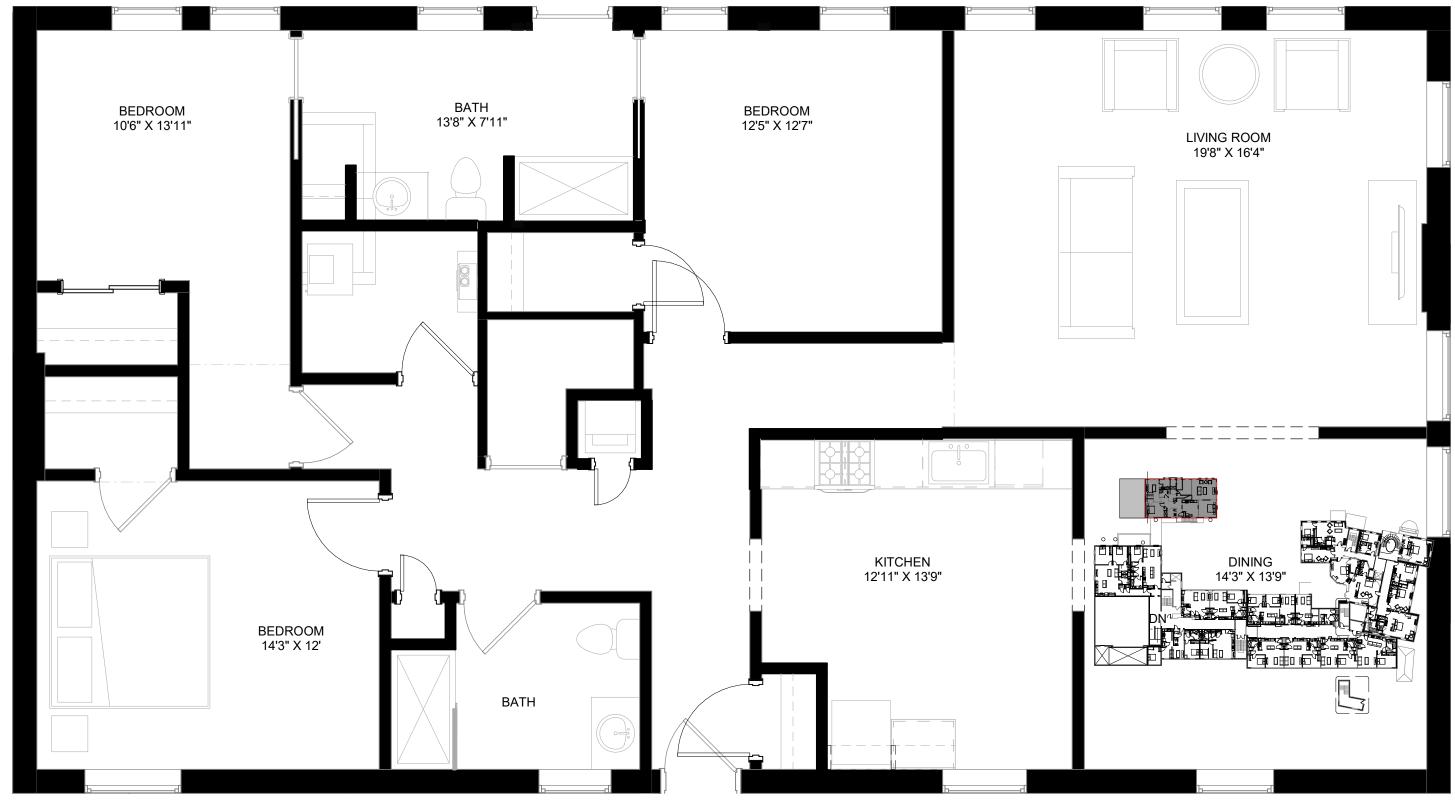

| 1 A - 213<br>1/4" = 1'-0"<br>1962 SF                                                                                                              |  |                                                                                                                                            |              |          |                 |
|---------------------------------------------------------------------------------------------------------------------------------------------------|--|--------------------------------------------------------------------------------------------------------------------------------------------|--------------|----------|-----------------|
| DRAWING SUBMISSION STATUS: [] NOT FOR CONSTRUCTION [] SCHEMATIC DESIGN [] DESIGN DEVELOPMENT [] CONSTRUCTION DOCUMENTS [] ISSUED FOR CONSTRUCTION |  |                                                                                                                                            |              |          |                 |
| BROJECT NAME/LOCATION:                                                                                                                            |  | ARCHITECT OF RECORD<br>HHL Architects<br>172 Allen Street, Buffcio, New York 14201<br>716 A85.0749 is 7:716.885.6414<br>HHLArchillects.com | A - 213 3BDR |          |                 |
| MANSION & RESIDENCES                                                                                                                              |  |                                                                                                                                            | ISSUE DATE:  | 02/08/22 | SCALE: AS NOTED |